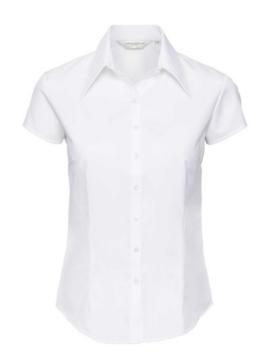

# RUSSELL TENCEL FITTED WOMEN'S SHORT SLEEVE SHIRT

### **Specification**

RUSSELL TENCEL FITTED women's short sleeve shirt. Our state-of-the-art shirt, designed for places where every detail matters. Modernly relaxed sleeve, rounded edges, triangular panel on the sides, dark pink ribbon along the neck. 54% cotton /46% Tencel Lyocell twill, 136 g / m2. Wash at 40 degrees. EASY CARE - fast-drying, easy to iron. belaXL