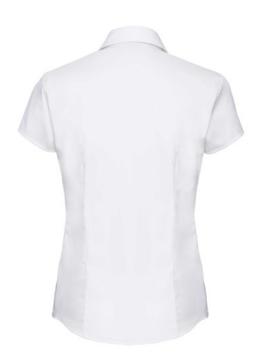

# RUSSELL TENCEL FITTED WOMEN'S SHORT SLEEVE SHIRT

### **Specification**

RUSSELL TENCEL FITTED women's short sleeve shirt. Our state-of-the-art shirt, designed for places where every detail matters. Modernly relaxed sleeve, rounded edges, triangular panel on the sides, dark pink ribbon along the neck. 54% cotton /46% Tencel Lyocell twill, 136 g / m2. Wash at 40 degrees. EASY CARE - fast-drying, easy to iron. belaXL