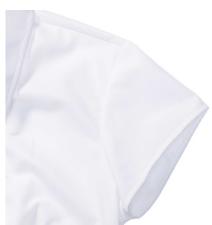

### **Specification**

RUSSELL TENCEL FITTED women's short sleeve shirt. Our state-of-the-art shirt, designed for places where every detail matters. Modernly relaxed sleeve, rounded edges, triangular panel on the sides, dark pink ribbon along the neck. 54% cotton /46% Tencel Lyocell twill, 136 g / m2. Wash at 40 degrees. EASY CARE - fast-drying, easy to iron. belaXL