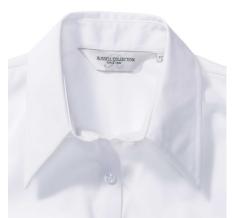

### **Specification**

RUSSELL TENCEL FITTED women's short sleeve shirt. Our state-of-the-art shirt, designed for places where every detail matters. Modernly relaxed sleeve, rounded edges, triangular panel on the sides, dark pink ribbon along the neck. 54% cotton /46% Tencel Lyocell twill, 136 g / m2. Wash at 40 degrees. EASY CARE - fast-drying, easy to iron. belaXL