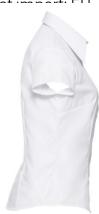

# RUSSELL TENCEL FITTED WOMEN'S SHORT SLEEVE SHIRT

### **Specification**

RUSSELL TENCEL FITTED women's short sleeve shirt. Our state-of-the-art shirt, designed for places where every detail matters. Modernly relaxed sleeve, rounded edges, triangular panel on the sides, dark pink ribbon along the neck. 54% cotton /46% Tencel Lyocell twill, 136 g / m2. Wash at 40 degrees. EASY CARE - fast-drying, easy to iron. belaXL